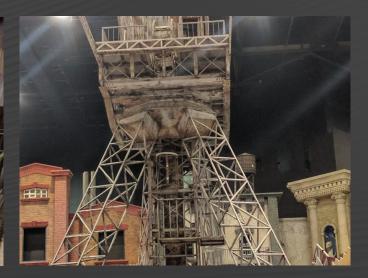

NAGEMENT DASHBOARD**



## **FABRICATION**

Our team of experienced engineers, supervisors, fabricators and qualified welders ensure that work is carried out as per the highest standards and specifications. Our Fabrication team can undertake projects in all types of steels, stainless steel and aluminum and is fully equipped with the following machines:











Hydraulic Presses

Welding Generators &Transformers TIG Welding & MIG Welding Machines

# **DESIGN**

- 1. AutoCAD
- 2. Navisworks
- 3. Sketchup
- 4. SolidWorks
- 5. 2D & 3D Modeling



# **OUR PROJECTS**

#### 1.Warehouse & sheds













### 2.Dubai Civil Defense







## 3.Car Park Shade







### 4.Adventure slide Hail, KSA







### 5.Steel structure construction







### 6. Yas Water world Theme Park Abu Dhabi







### 7.Sri Lanka Adventure







## 8.Climbing wall UAQ







9.Garbage Chute







## 10.Mezzanine









Office No.5, Green Belt Building, King Faisal St. Umm AL Quwain, UAE +971 56 119 0708 | info@solidmcc.com

@solid.metalconstruction