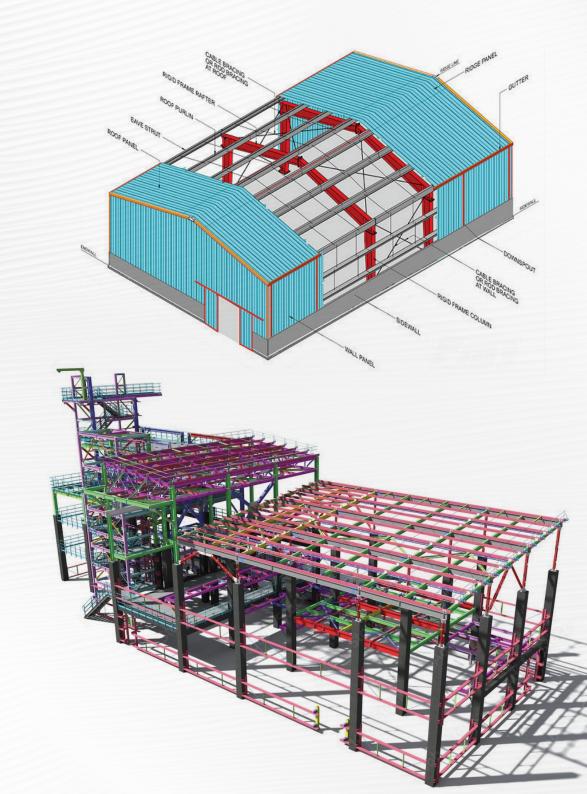

## Design

Customized structural design and engineering solutions. Advanced 3D & 2D modeling and simulation for precise planning. We use the latest software and design codes for all types of steel structures. Our designs are always in line with municipality regulations and EN standards

# **DESIGN**

- 1. AutoCAD
- 2. Navisworks
- 3. Sketchup
- 4. SolidWorks
- 5. 2D & 3D Modeling